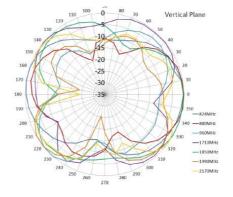

ut is compressed to make it shorter. Encompassing a straight SMA Male connector and an optimized VSWR of <1.4, the ANT-SS900 is ideal for monitoring & telemetry applications that demand a high-performance antenna solution.

### Product Specifications

#### Features

- Linear polarisation.
- Omni-directional radiation pattern.
- 2dBi Gain.

#### <u>Electrical</u>

- Frequency range: 824-928MHz.
- Nominal impedance: 50 Ω.
- Maximum input power: 50W.
- VSWR: ≤1.4 @ 868MHz
- Return losses < 15dB

### <u>Mechanical</u>

- Connector: SMA straight Male.
- Dimensions: 51mm x 8mm. +/-1mm
- Weight: 6g.
- Ambient temperature: -40°C to 60°C.



### Applications

This antenna is suitable for portable & fixed applications that require omni-directional communication.





### Vertical Radiation Pattern



### Horizontal Radiation Pattern



### Ordering information

| Name                    | Description                            | Order Code     |
|-------------------------|----------------------------------------|----------------|
| Straight whip Antenna   | 868-928MHz Compressed Whip Antenna     | ANT-SS900      |
|                         |                                        |                |
| Accessories             |                                        |                |
| PCB Mount SMA Female    | Straight SMA female Jack connector     | SMACONNECTOR   |
| Right Angled SMA Female | Right Angled SMA female jack connector | SMARACONNECTOR |
| SMA Bulkhead Female     | Bulkhead SMA female jack Connector     | SMAENDBLKHD-JK |

### Document version: v1.6

# Contact LPRS for