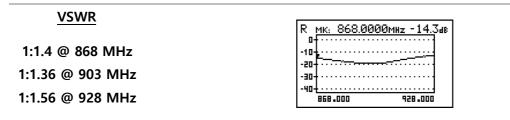

#### <u>Electrical</u>

- Frequency range: 824-928MHz.
- Nominal impedance: 50 Ω.
- Maximum input power: 50W.
- VSWR: ≤1.4 @ 868MHz
- Return losses < 15dB