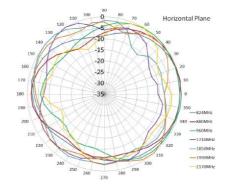

Encompassing a straight SMA Male connector and an optimized VSWR of <1.4, the ANT-SS900 is ideal for monitoring & telemetry applications that demand a high-performance antenna solution.

### Product Specifications

#### Features

- Linear polarisation.
- Omni-directional radiation pattern.
- 2dBi Gain.

#### <u>Electrical</u>

- Frequency range: 824-928MHz.
- Nominal impedance: 50 Ω.
- Maximum input power: 50W.
- VSWR: ≤1.4 @ 868MHz
- Return losses < 15dB

### <u>Mechanical</u>

- Connector: SMA straight Male.
- Dimensions: 51mm x 8mm. +/-1mm
- Weight: 6g.
- Ambient temperature: -40°C to 60°C.



### Applications

This antenna is suitable for portable & fixed applications that require omni-directional communication.





### Vertical Radiation Pattern



### Horizontal Radiation Pattern



### Ordering information

| Name                    | Description                            | Order Code     |
|-------------------------|----------------------------------------|----------------|
| Straight whip Antenna   | 868-928MHz Compressed Whip Antenna     | ANT-SS900      |
|                         |                                        |                |
| Accessories             |                                        |                |
| PCB Mount SMA Female    | Straight SMA female Jack connector     | SMACONNECTOR   |
| Right Angled SMA Female | Right Angled SMA female jack connector | SMARACONNECTOR |
| SMA Bulkhead Female     | Bulkhead SMA female jack Connector     | SMAENDBLKHD-JK |

### Document version: v1.6

# Contact LPRS for more information:



Low Power Radio