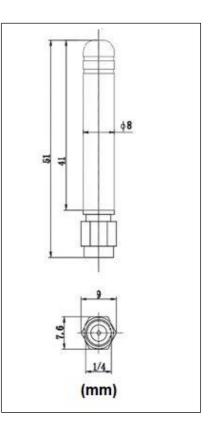

### <u>Mechanical</u>

- Connector: SMA straight Male.
- Dimensions: 51mm x 8mm. +/-1mm
- Weight: 6g.
- Ambient temperature: -40°C to 60°C.